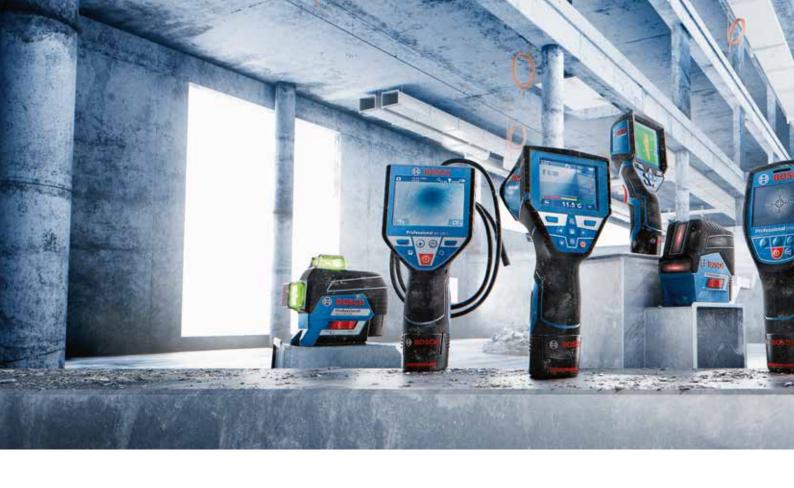

# DETECTORS – MAKE THE INVISIBLE VISIBLE

Doesn't matter if you're checking heating and air conditioning systems or attempting to uncover issues such as leaking water pipes, Bosch thermal cameras make your work more efficient. With the use of Bosch thermal cameras, you can accurately check temperatures of radiators, vehicle engine compartments, detect overheating in electrical installations and energy losses – all with one simple device. Connect your smartphone or tablet to the tool and import all your saved thermal images and data, via the Bosch thermal app.

Locating of objects has been made easier with Bosch Radar Technology allowing detection of cables, live wires, metal, plastic pipes, wooden studs and most common objects behind walls. Bosch detectors offer clear visualization of detected objects with the new 'water leakage' function and unique spot mode feature through the intuitive user interface.

#### GREEN BEAM - INNOVATIVE LASER TECHNOLOGY

Our innovative green beam technology covers a range of products from indoor and outdoor line lasers to our laser distance measurers. With up to four times better visibility with green laser lines than red lines, greater clarity is offered. These tools are fast and easy, with self-levelling features and offers precise lines with high visibility.