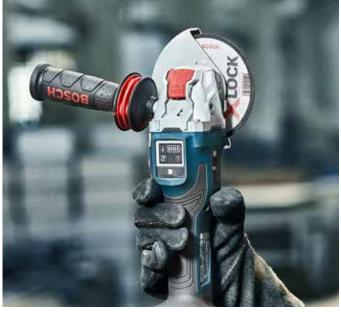

#### Innovative technology invented by Bosch.

Reduce downtime in just one click.

X-LOCK, the world's first quick-change angle grinder, delivers improved safety, faster application times, reduces downtime and increase productivity. X-LOCK technology from Bosch sets a new standard for product and user safety.

#### XTRA RELIABLE

A single click confirms that the accessory is securely locked.

Over 40 brands now on X-LOCK.