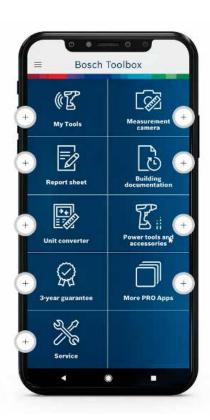

# **BOSCH TOOLBOX APP**

- Connect and manage your assets.
- ► Building documentation and reports on your job site.
- ► Product catalogue access.
- Integrated pro-measuring apps.