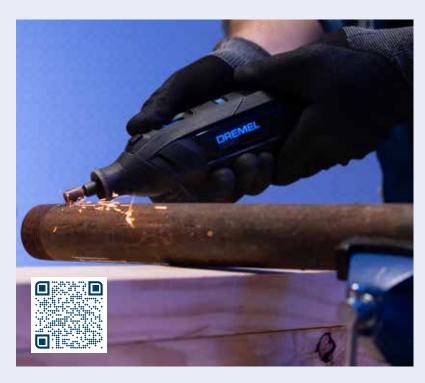

#### DREMEL

Dremel is a versatile rotary tool that enables users to cut, grind, sand, polish, carve, engrave, clean, and rout. With a wide range of accessories and attachments, users can customise their tool kit, and build the ultimate solution for their trade.

Whether you're a cabinet maker, electrician, or plumber, Dremel has a solution to finish the job with power and precision.

Choose from a range of corded and cordless tools, engravers, and butane tools. Add attachments to reach and control and select from colour coded accessories.