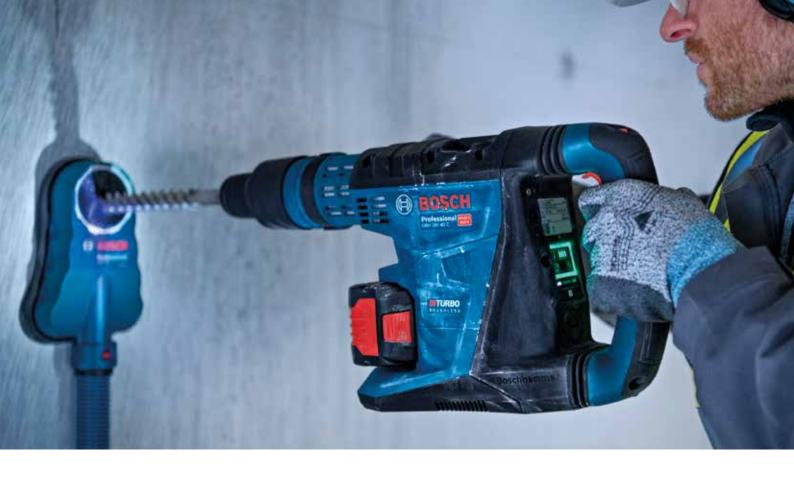

#### **BOSCH INNOVATIONS**

2,000W of corded equivalent power on one 18V battery.

Next level cordless performance is here with 18V BITURBO Brushless tool range. The new BITURBO brushless motors maximise the output of ProCORE18V Lithium Ion batteries to deliver new levels of power, runtime and performance.

#### WORLD FIRST DUAL IMPACT DRIVER & WRENCH

The GDX 18V-210 C impact driver features the only 2-in-1 bit holder with  $\frac{1}{2}$ " internal hex and  $\frac{1}{2}$ " square drive giving you 2 tools in one and making it ideal for the widest range of applications. With a powerful brushless motor with 210Nm of torque makes it extremely powerful for high work performance.