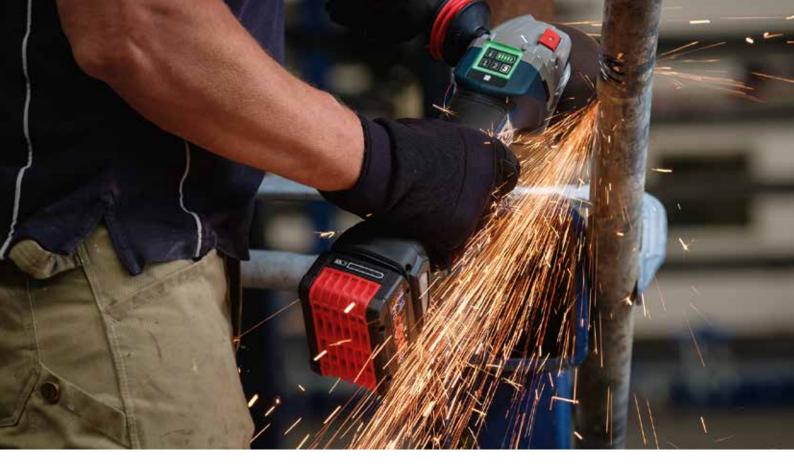

#### SAVING SECONDS CAN SAVE YOU THOUSANDS.

- ► Improve Safety
- ▶ Reduce Downtime
- ▶ Increase Productivity
- ▶ Cost Improvements